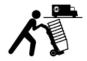

# **BOOMERANG BOX DESIGN**

Reinforced corrugate box

– stronger than a regular delivery box

Made from 57% post consumer material and is 100% recyclable

Tapered design makes the box stackable to minimize storage space requirements

Unique bar code for tracking

Drivers to collect old boxes when they deliver a new order or at the time of delivery to minimize storage requirements (to be determined – customer by customer basis)

#### HOW CAN YOU PARTICIPATE?

G&T Boomerang Box™ is now our standard delivery box. The boxes are clearly marked with instructions to save them instead of disposing them. The boxes are tapered and can be easily stacked with their lids open. Simply stack the new G&T Boomerang Boxes and our drivers will return to pick them up to be used again on another order.