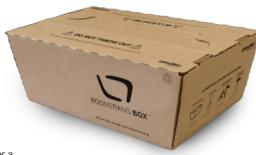

# **BOOMERANG BOX DESIGN**

Reinforced corrugate box

– stronger than a regular delivery box

Made from 57% post consumer material and is 100% recyclable

Tapered design makes the box stackable to minimize storage space requirements

Unique bar code for tracking

Drivers to collect old boxes when they deliver a new order or at the time of delivery to minimize storage requirements (to be determined – customer by customer basis)

#### HOW CAN YOU PARTICIPATE?

G&T Boomerang Box™ is now our standard delivery box. The boxes are clearly marked with instructions to save them instead of disposing them. The boxes are tapered and can be easily stacked with their lids open. Simply stack the new G&T Boomerang Boxes and our drivers will return to pick them up to be used again on another order.