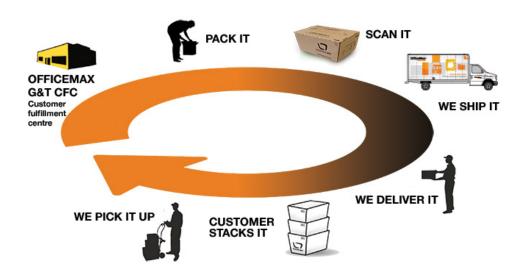

#### HOW CAN YOU PARTICIPATE?

G&T Boomerang Box™ is now our standard delivery box. The boxes are clearly marked with instructions to save them instead of disposing them. The boxes are tapered and can be easily stacked with their lids open. Simply stack the new G&T Boomerang Boxes and our drivers will return to pick them up to be used again on another order.

#### PROCESS SNAPSHOT